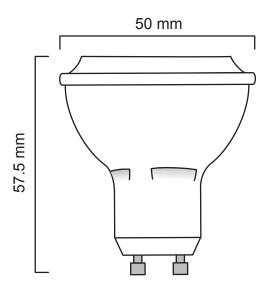

## **GENERAL INFORMATION**

Item# PLYC2113 Base Type GU10 **Bulb Shape** GU10 Avg Life (hours) 25,000 Dimmable Yes Weight 55 grams Voltage 120V **Energy Star Certified** Yes

Luminus LED GU10 light bulbs are spotlight bulbs that produce a soft edged and precise beam of light. These dimmable Energy Star certified bulbs have a 38° beam angle and produces a bright white light (3000K).