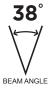

## **GENERAL INFORMATION**

Item# PLYC2113 Base Type GU10 **Bulb Shape** GU10 Avg Life (hours) 25,000 Dimmable Yes Weight 55 grams Voltage 120V **Energy Star Certified** Yes

Luminus LED GU10 light bulbs are spotlight bulbs that produce a soft edged and precise beam of light. These dimmable Energy Star certified bulbs have a 38° beam angle and produces a bright white light (3000K).

## TECHNICAL CHARACTERISTICS

**Color Designation Bright White** 3000 K **Correlated Color Temperature** Rated Luminous Flux (lm) 380 Wattage 6w Replaces 50 **Luminous Efficiency** 63 Lm/W >80 38° Beam Angle Colour Consistency 7 steps 5-60Hz Line Frequency LLMF 70%