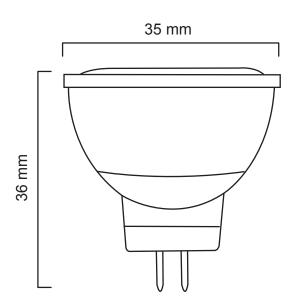

## **GENERAL INFORMATION**

Item #PLYC1953Base TypeMR11Bulb ShapeMR11Avg Life (hours)20,000DimmableNoWeight20.5 grams

Voltage 20.5 gran
Voltage 120V
Energy Star Certified No

Luminus LED MR11 light bulbs are Multifaceted Reflector bulbs that produce a narrow soft edged and precise beam of light. These bulbs have a 30° beam angle and produces a bright white light (3000K).