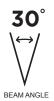

## **GENERAL INFORMATION**

Item #PLYC1953Base TypeMR11Bulb ShapeMR11Avg Life (hours)20,000DimmableNoWeight20.5 grams

Voltage 20.5 gran
Voltage 120V
Energy Star Certified No

Luminus LED MR11 light bulbs are Multifaceted Reflector bulbs that produce a narrow soft edged and precise beam of light. These bulbs have a 30° beam angle and produces a bright white light (3000K).

## TECHNICAL CHARACTERISTICS

**Color Designation Bright White** 3000 K **Correlated Color Temperature** Rated Luminous Flux (lm) 200 Wattage 3w Replaces 25 **Luminous Efficiency** 67 Lm/W >80 30° Beam Angle Colour Consistency 7 steps Line Frequency 5-60Hz LLMF 70%